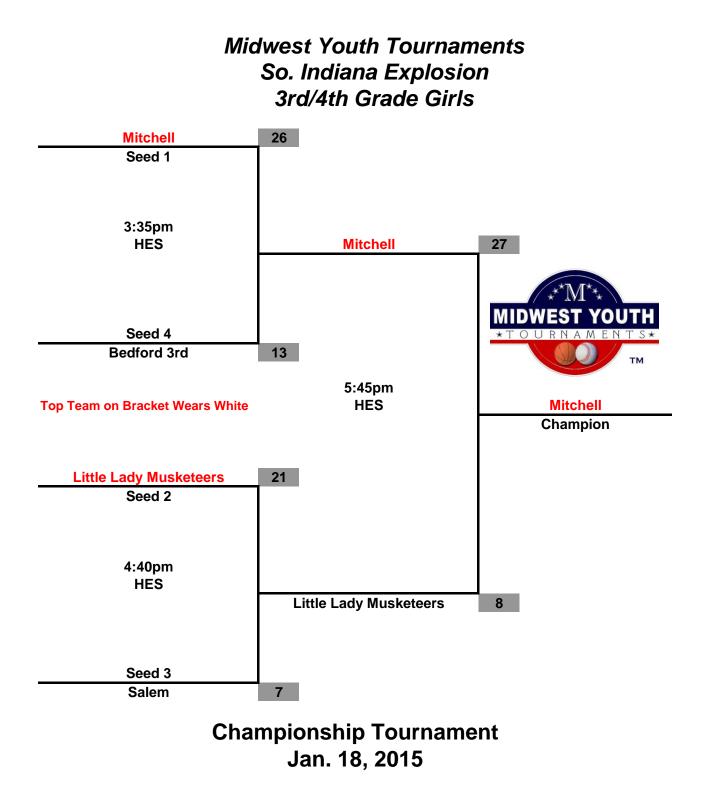

# Court Legend So. Indiana Explosion Jan. 17-18

| Court | Location               |
|-------|------------------------|
| MHS1  | Mitchell High School   |
|       | 1000 West Bishop Blvd. |
| MHS2  | Mitchell, IN 47446     |
|       |                        |

|     | Burris Elementary   |
|-----|---------------------|
| BES | 1755 Hancock Avenue |
|     | Mitchell, IN 47446  |
|     |                     |

|     | Hatfield Elementary    |
|-----|------------------------|
| HES | 1081 Teke Burton Drive |
|     | Mitchell, IN 47446     |
|     |                        |



#### Midwest Youth Tournaments So. Indiana Explosion 5th Grade Girls



#### Midwest Youth Tournaments So. Indiana Explosion 6th Grade Girls



## Midwest Youth Tournaments So. Indiana Explosion 3rd Grade Boys





## Midwest Youth Tournaments So. Indiana Explosion 5th Grade Boys



Jan. 18, 2015

## Midwest Youth Tournaments So. Indiana Explosion 6th Grade Boys



Jan. 18, 2015