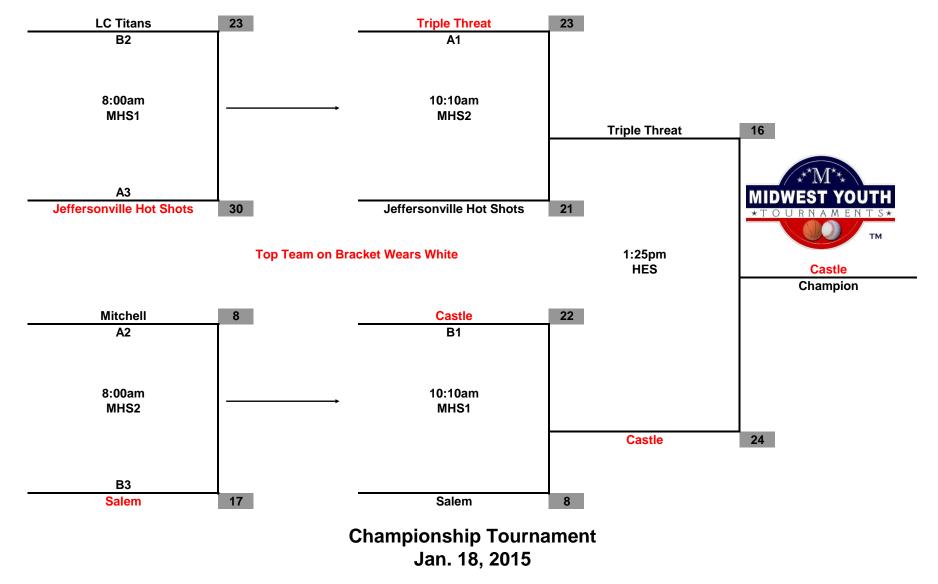

# Court Legend So. Indiana Explosion Jan. 17-18

| Court | Location               |
|-------|------------------------|
| MHS1  | Mitchell High School   |
|       | 1000 West Bishop Blvd. |
| MHS2  | Mitchell, IN 47446     |
|       |                        |

|     | Burris Elementary   |
|-----|---------------------|
| BES | 1755 Hancock Avenue |
|     | Mitchell, IN 47446  |
|     |                     |

|     | Hatfield Elementary    |
|-----|------------------------|
| HES | 1081 Teke Burton Drive |
|     | Mitchell, IN 47446     |
|     |                        |



#### Midwest Youth Tournaments So. Indiana Explosion 5th Grade Girls



#### Midwest Youth Tournaments So. Indiana Explosion 6th Grade Girls



## Midwest Youth Tournaments So. Indiana Explosion 3rd Grade Boys





## Midwest Youth Tournaments So. Indiana Explosion 5th Grade Boys



Jan. 18, 2015

## Midwest Youth Tournaments So. Indiana Explosion 6th Grade Boys



Jan. 18, 2015