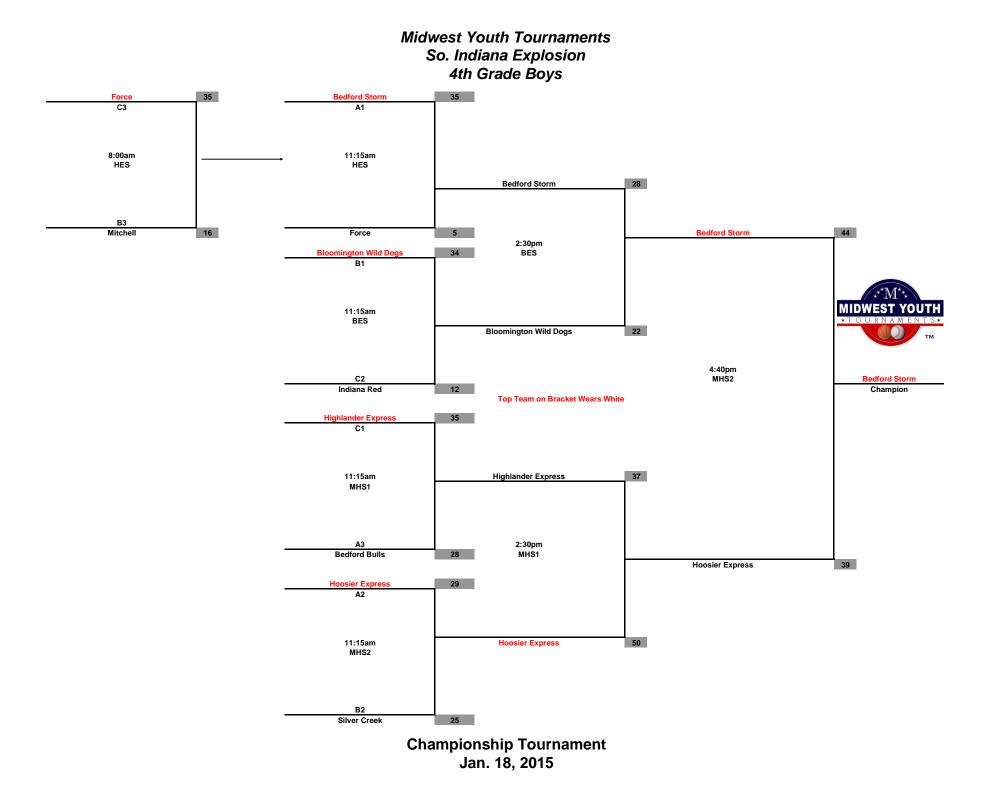

## Midwest Youth Tournaments So. Indiana Explosion 5th Grade Boys

Jan. 18, 2015